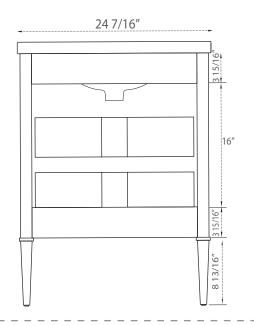

# **SPECIFICATION**

SKU CODE:

S01-24-WT

**COLLECTION: Mason** 

DIMENSIONS: W 24 1/2" | D 18 1/2" | H 34"

### **PRODUCT OVERVIEW**

- Solid hardwood cabinet
- · White Finish
- Soft closing cabinet drawers
- Three Drawers
- Satin Brass Hardware