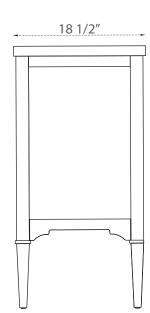

# **SPECIFICATION**

SKU CODE:

S01-24-WT

**COLLECTION: Mason** 

DIMENSIONS: W 24 1/2" | D 18 1/2" | H 34"