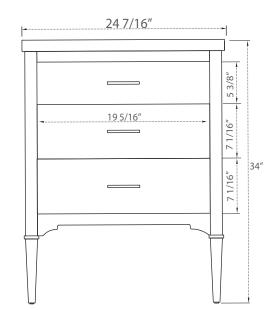

# **SPECIFICATION**

SKU CODE:

S01-24-WT

**COLLECTION: Mason** 

DIMENSIONS: W 24 1/2" | D 18 1/2" | H 34"

### **PRODUCT OVERVIEW**

- Solid hardwood cabinet
- · White Finish
- Soft closing cabinet drawers
- Three Drawers
- Satin Brass Hardware