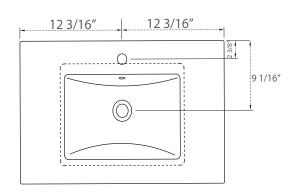

# **SPECIFICATION**

SKU CODE:

S01-24-WT

**COLLECTION: Mason** 

DIMENSIONS: W 24 1/2" | D 18 1/2" | H 34"